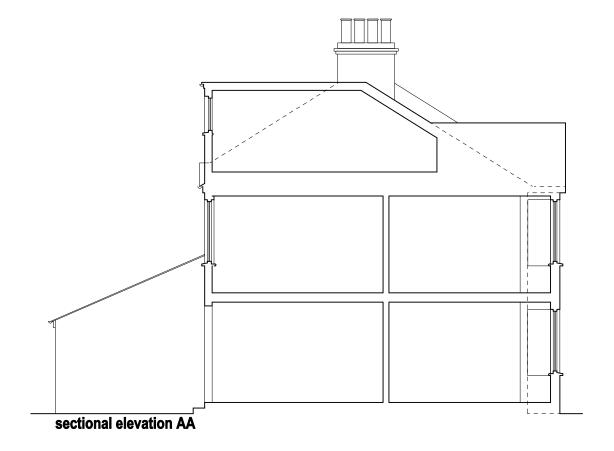

CLIVE DAVIS 137 HARROWDENE GARDENS TEDDINGTON TW11 0DN 07766 912382 info@clivedavisarchitect.co.uk

project 8 PENTNEY ROAD SW19 4JE drawing EXISTING PLAN, SECTION & ELEVATIONS

drawing number SW19 4JE **D02** scale 1.100 at A3

date

SEP 2015

revision B