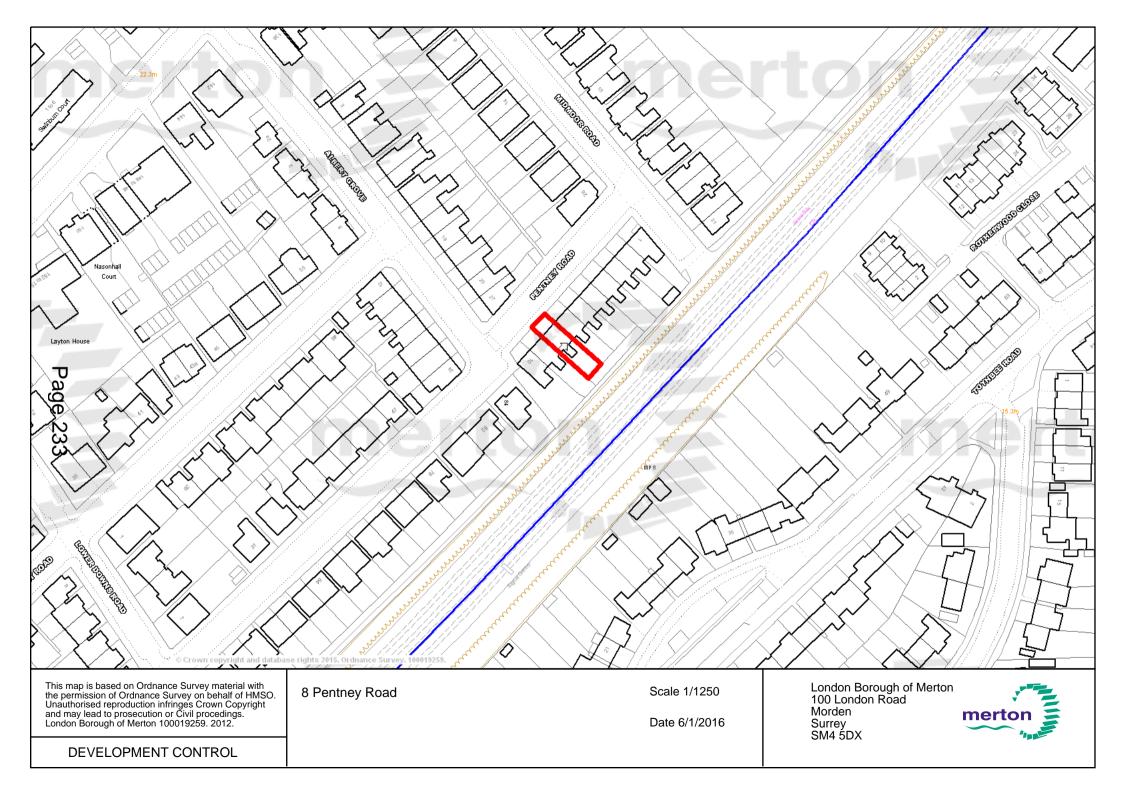

## **SW19 4JE LOCATION PLAN**

8 PENTNEY ROAD LONDON SW19 4JE scale 1:1250 September 2015

## **SW19 4JE LOCATION PLAN**

8 PENTNEY ROAD LONDON SW19 4JE scale 1:1250 September 2015

refer to all relevant detail drawings before undertaking any work

read this drawing in conjunction with Consultant's relevant drawings