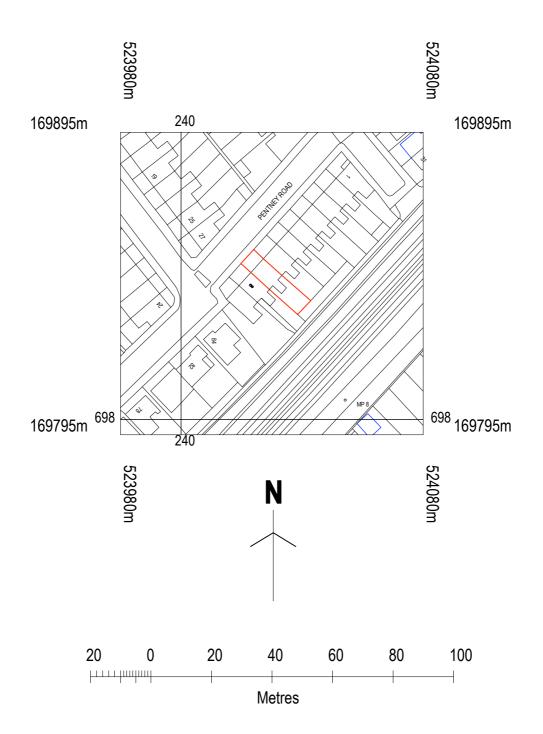

## COPYRIGHT BY WRITTEN PERMISSION ONLY

refer to all relevant detail drawings before undertaking any work

read this drawing in conjunction with Consultant's relevant drawings

verify all dimensions on site before undertaking any work or preparing any shop drawings

refer any discrepancies to the architect immediately

refer to the architect before undertaking work or giving instructions if in

notes

A 04/01/16 Title block corrected

**A** 08/12/15 House numbering corrected

CLIVE DAVIS 137 HARROWDENE GARDENS TEDDINGTON TW11 0DN 07766 912382 info@clivedavisarchitect.co.uk

project 8 PENTNEY ROAD SW19 4JE drawing EXISTING PLAN, SECTION & ELEVATIONS

drawing number SW19 4JE **D02** scale 1.100 at A3

date

SEP 2015

revision B