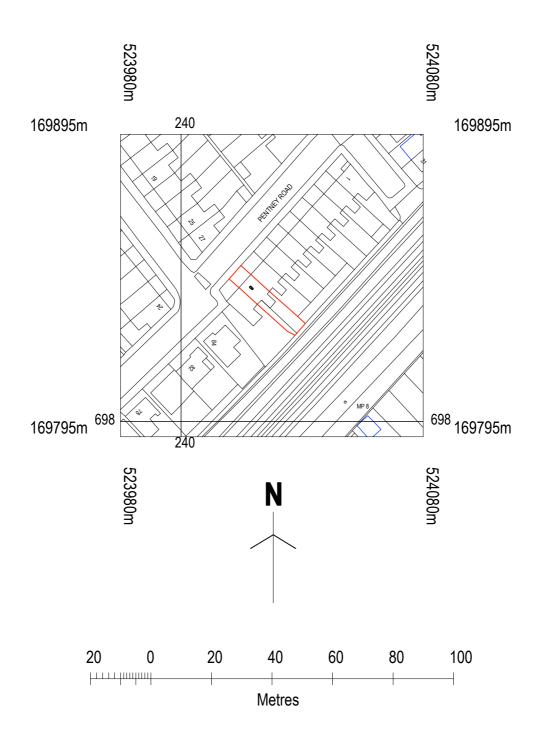

notes

**B** 03/01/16 Title block corrected

A 08/12/15 Site location corrected

CLIVE DAVIS 137 HARROWDENE GARDENS TEDDINGTON TW11 0DN 07766 912382 info@clivedavisarchitect.co.uk

project 8 PENTNEY ROAD SW19 4JE drawing SITE & BLOCK PLANS

drawing number SW19 4JE **D01** scale 1.100 & 1:500 at A3

date

SEP 2015

MP 8

Block plan scale 1:500

revision **B** 

Page 237