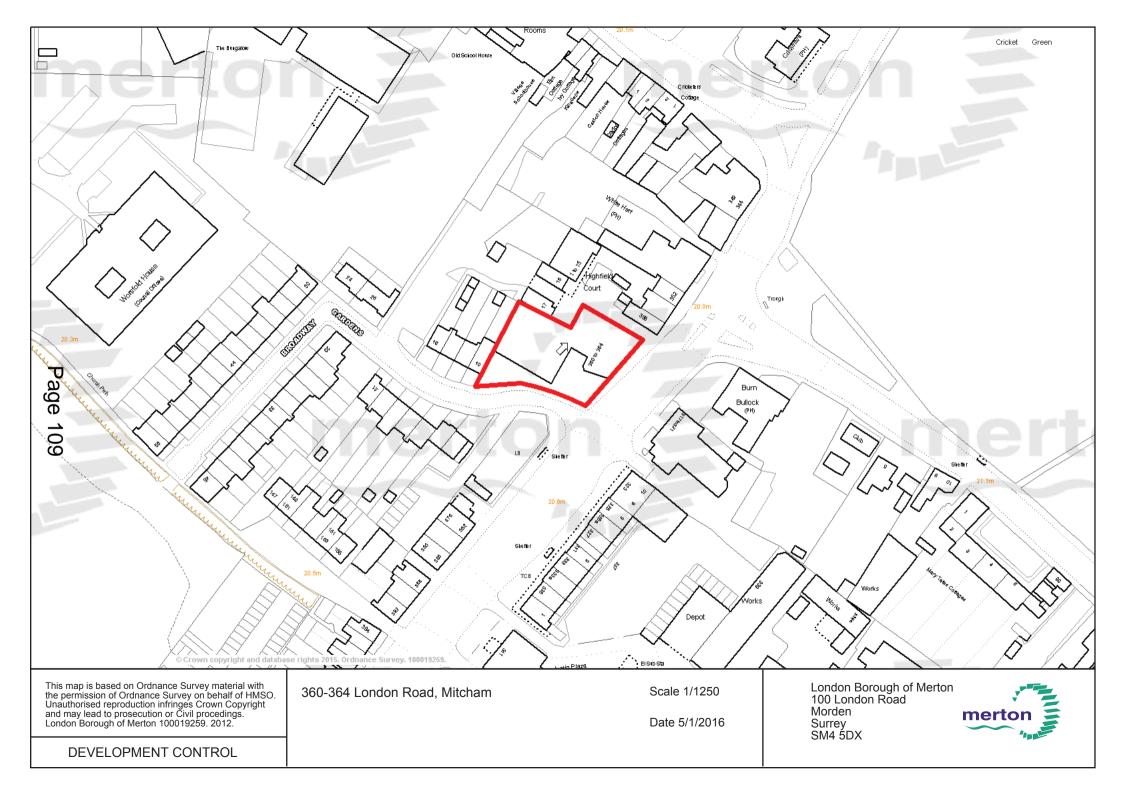

Drawing Title: Existing Location Plan

Drawn by: SB Checked by: MT

Scale: 1:1250@A3

Drawing no: 6509 D1000

Rev: 00

Planning