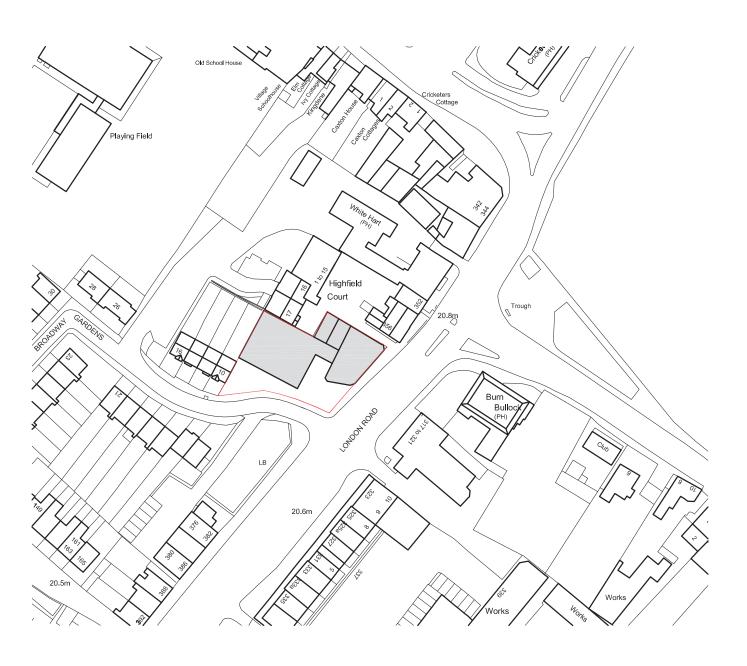

Drawing Title: Existing Location Plan

Drawn by: SB Checked by: MT

Scale: 1:1250@A3

Drawing no: 6509 D1000

Rev: 00

Planning